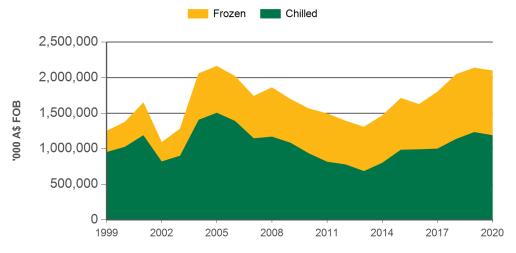

Year-to-December beef exports to Japan - volume

Year-to-November beef exports to Japan - value

Prepared by MLA on: 12/01/2021 8:18:31 AM Page 1 of 3