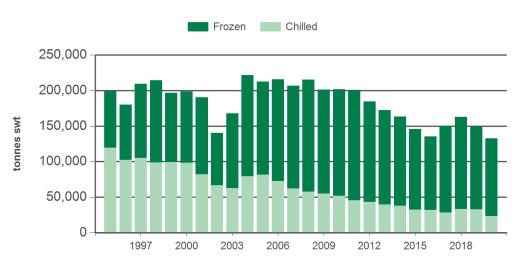

## Monthly grassfed beef exports to Japan

Source: DAWR, Prepared by MLA

Year-to-December grassfed beef exports to Japan

Source: ABS, Prepared by MLA

## **Historical beef exports - Calendar year totals**

| Volume<br>(tonnes swt) | 2005    | 2006    | 2007    | 2008    | 2009    | 2010    | 2011    | 2012    | 2013    | 2014    | 2015    | 2016    | 2017    | 2018    | 2019    |
|------------------------|---------|---------|---------|---------|---------|---------|---------|---------|---------|---------|---------|---------|---------|---------|---------|
| Total                  | 405,085 | 405,796 | 377,866 | 364,304 | 356,569 | 356,213 | 342,188 | 308,540 | 288,796 | 293,780 | 285,224 | 264,325 | 292,364 | 315,891 | 287,497 |
| Grainfed               | 192,774 | 190,115 | 171,452 | 149,184 | 155,189 | 154,363 | 141,457 | 124,101 | 116,383 | 130,646 | 139,685 | 129,005 | 142,057 | 153,225 | 138,042 |
| Grassfed               | 212,311 | 215,681 | 206,413 | 215,120 | 201,380 | 201,850 | 200,731 | 184,439 | 172,412 | 163,133 | 145,540 | 135,320 | 150,308 | 162,666 | 149,454 |