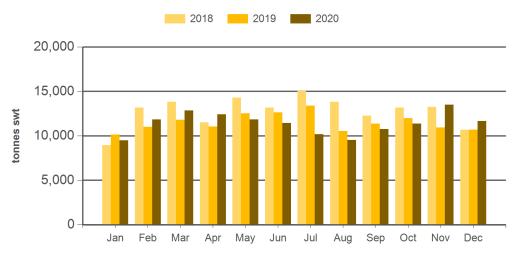

### Monthly grainfed beef exports to Japan

Source: DAWR, Prepared by MLA

Year-to-December grainfed beef exports to Japan

Prepared by MLA on: 12/01/2021 8:18:31 AM Page 2 of 3