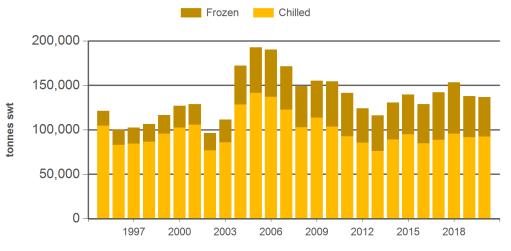

### Monthly grainfed beef exports to Japan

Source: DAWR, Prepared by MLA

Year-to-December grainfed beef exports to Japan

Prepared by MLA on: 12/01/2021 8:18:31 AM Page 2 of 3

## **Historical beef exports - Calendar year totals**

| Volume<br>(tonnes swt) | 2005    | 2006    | 2007    | 2008    | 2009    | 2010    | 2011    | 2012    | 2013    | 2014    | 2015    | 2016    | 2017    | 2018    | 2019    |
|------------------------|---------|---------|---------|---------|---------|---------|---------|---------|---------|---------|---------|---------|---------|---------|---------|
| Total                  | 405,085 | 405,796 | 377,866 | 364,304 | 356,569 | 356,213 | 342,188 | 308,540 | 288,796 | 293,780 | 285,224 | 264,325 | 292,364 | 315,891 | 287,497 |
| Grainfed               | 192,774 | 190,115 | 171,452 | 149,184 | 155,189 | 154,363 | 141,457 | 124,101 | 116,383 | 130,646 | 139,685 | 129,005 | 142,057 | 153,225 | 138,042 |
| Grassfed               | 212,311 | 215,681 | 206,413 | 215,120 | 201,380 | 201,850 | 200,731 | 184,439 | 172,412 | 163,133 | 145,540 | 135,320 | 150,308 | 162,666 | 149,454 |