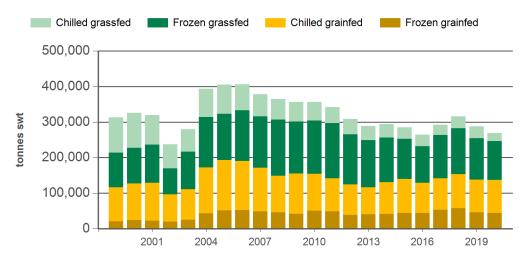

Year-to-December beef exports to Japan - volume

Year-to-November beef exports to Japan - value

Prepared by MLA on: 12/01/2021 8:18:31 AM Page 1 of 3

## **Historical beef exports - Calendar year totals**

| Volume<br>(tonnes swt) | 2005    | 2006    | 2007    | 2008    | 2009    | 2010    | 2011    | 2012    | 2013    | 2014    | 2015    | 2016    | 2017    | 2018    | 2019    |
|------------------------|---------|---------|---------|---------|---------|---------|---------|---------|---------|---------|---------|---------|---------|---------|---------|
| Total                  | 405,085 | 405,796 | 377,866 | 364,304 | 356,569 | 356,213 | 342,188 | 308,540 | 288,796 | 293,780 | 285,224 | 264,325 | 292,364 | 315,891 | 287,497 |
| Grainfed               | 192,774 | 190,115 | 171,452 | 149,184 | 155,189 | 154,363 | 141,457 | 124,101 | 116,383 | 130,646 | 139,685 | 129,005 | 142,057 | 153,225 | 138,042 |
| Grassfed               | 212,311 | 215,681 | 206,413 | 215,120 | 201,380 | 201,850 | 200,731 | 184,439 | 172,412 | 163,133 | 145,540 | 135,320 | 150,308 | 162,666 | 149,454 |