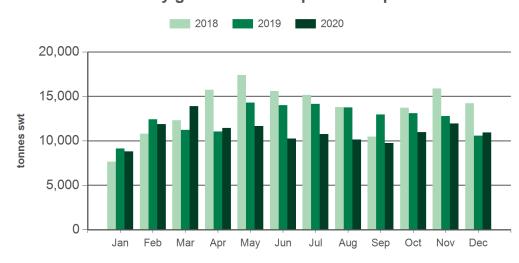

## Monthly grassfed beef exports to Japan

Source: DAWR, Prepared by MLA

Year-to-December grassfed beef exports to Japan

Source: ABS, Prepared by MLA