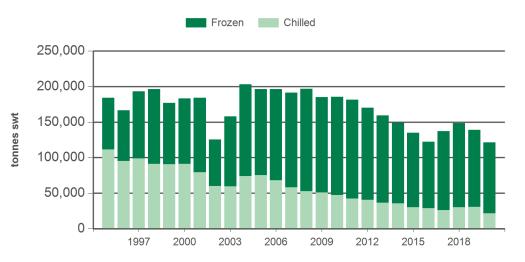

## Monthly grassfed beef exports to Japan

Source: DAWR, Prepared by MLA

Year-to-November grassfed beef exports to Japan

Source: ABS, Prepared by MLA

## Monthly grainfed beef exports to Japan

Source: DAWR, Prepared by MLA

Year-to-November grainfed beef exports to Japan

Prepared by MLA on: 11/12/2020 9:15:25 AM Page 2 of 3