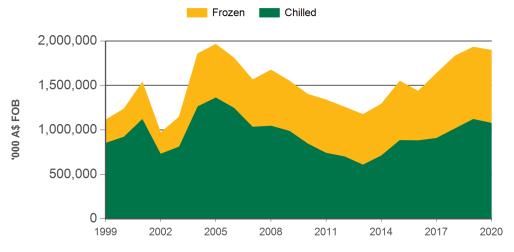

Year-to-November beef exports to Japan - volume

Year-to-October beef exports to Japan - value

Prepared by MLA on: 11/12/2020 9:15:25 AM Page 1 of 3

### 12-months ending October

|                         | Chilled                       |      | Frozen                         |                    | Total                          |                    |  |
|-------------------------|-------------------------------|------|--------------------------------|--------------------|--------------------------------|--------------------|--|
| Value<br>('000 A\$ FOB) | 12-months Y-O-Y ending % chg. |      | 12-months<br>ending<br>October | Y-O-Y<br>%<br>chg. | 12-months<br>ending<br>October | Y-O-Y<br>%<br>chg. |  |
| Total                   | 1,305,055                     | -5   | 1,005,907                      | 1                  | 2,310,962                      | -2                 |  |
| Boneless                | 1,303,438                     | -5   | 1,002,579                      | 1                  | 2,306,016                      | -2                 |  |
| Bone-in                 | 1,617                         | 21   | 3,329                          | -10                | 4,946                          | -2                 |  |
| Carcase                 | -                             | -100 | -                              | -100               | -                              | -100               |  |

#### Calendar year-to-October

| Chilled     |                    | Frozen      |                    | Total       |                    |  |
|-------------|--------------------|-------------|--------------------|-------------|--------------------|--|
| 2020<br>YTD | Y-O-Y<br>%<br>chg. | 2020<br>YTD | Y-O-Y<br>%<br>chg. | 2020<br>YTD | Y-O-Y<br>%<br>chg. |  |
| 1,080,732   | -4                 | 816,716     | 1                  | 1,897,449   | -2                 |  |
| 1,079,301   | -4                 | 814,430     | 1                  | 1,893,732   | -2                 |  |
| 1,431       | 83                 | 2,286       | 3                  | 3,717       | 24                 |  |
| -           | -                  | -           | -                  | -           | -                  |  |

#### Month of October

| Chilled         |                    |                    | Frozen          |                    |                    | Total           |                    |                    |  |
|-----------------|--------------------|--------------------|-----------------|--------------------|--------------------|-----------------|--------------------|--------------------|--|
| 2020<br>October | M-O-M<br>%<br>chg. | Y-O-Y<br>%<br>chg. | 2020<br>October | M-O-M<br>%<br>chg. | Y-O-Y<br>%<br>chg. | 2020<br>October | M-O-M<br>%<br>chg. | Y-O-Y<br>%<br>chg. |  |
| 103,484         | -23                | -7                 | 80,298          | -2                 | - 7                | 183,781         | -15                | - 7                |  |
| 103,465         | -23                | - 7                | 79,877          | -2                 | - 7                | 183,342         | -15                | - 7                |  |
| 19              | 17                 | - 70               | 420             | 67                 | 42                 | 440             | 64                 | 22                 |  |
| -               | -                  | -                  | -               | -                  | -                  | -               | -                  | -                  |  |