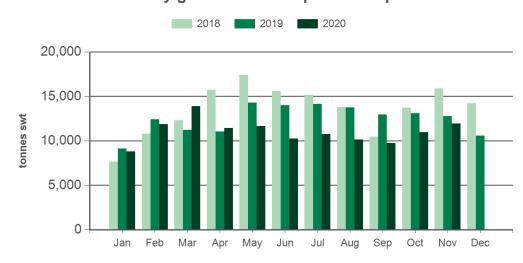

## Monthly grassfed beef exports to Japan

Source: DAWR, Prepared by MLA

Year-to-November grassfed beef exports to Japan

Source: ABS, Prepared by MLA