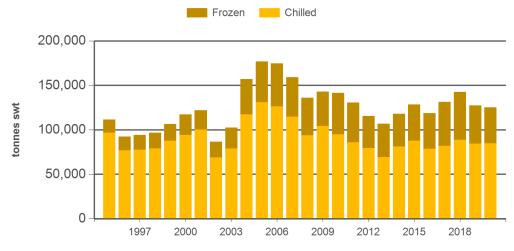

## Monthly grassfed beef exports to Japan

Source: DAWR, Prepared by MLA

Year-to-November grassfed beef exports to Japan

Source: ABS, Prepared by MLA

## Monthly grainfed beef exports to Japan

Source: DAWR, Prepared by MLA

Year-to-November grainfed beef exports to Japan

Prepared by MLA on: 11/12/2020 9:15:25 AM Page 2 of 3