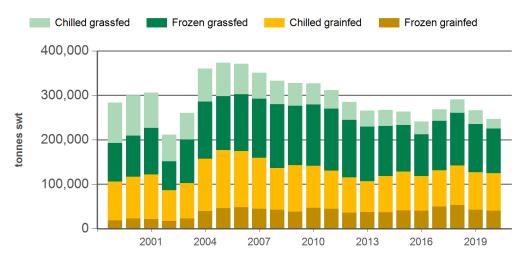

Year-to-November beef exports to Japan - volume

Year-to-October beef exports to Japan - value

Prepared by MLA on: 11/12/2020 9:15:25 AM Page 1 of 3

#### **Historical beef exports - Calendar year totals**

| Volume<br>(tonnes swt) | 2005    | 2006    | 2007    | 2008    | 2009    | 2010    | 2011    | 2012    | 2013    | 2014    | 2015    | 2016    | 2017    | 2018    | 2019    |
|------------------------|---------|---------|---------|---------|---------|---------|---------|---------|---------|---------|---------|---------|---------|---------|---------|
| Total                  | 405,085 | 405,796 | 377,866 | 364,304 | 356,569 | 356,213 | 342,188 | 308,540 | 288,796 | 293,780 | 285,224 | 264,325 | 292,364 | 315,891 | 287,497 |
| Grainfed               | 192,774 | 190,115 | 171,452 | 149,184 | 155,189 | 154,363 | 141,457 | 124,101 | 116,383 | 130,646 | 139,685 | 129,005 | 142,057 | 153,225 | 138,042 |
| Grassfed               | 212,311 | 215,681 | 206,413 | 215,120 | 201,380 | 201,850 | 200,731 | 184,439 | 172,412 | 163,133 | 145,540 | 135,320 | 150,308 | 162,666 | 149,454 |