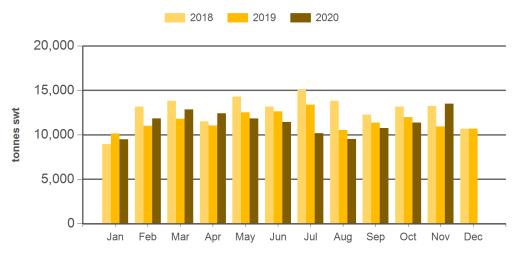

## Monthly grainfed beef exports to Japan

Source: DAWR, Prepared by MLA

Year-to-November grainfed beef exports to Japan

Prepared by MLA on: 11/12/2020 9:15:25 AM Page 2 of 3